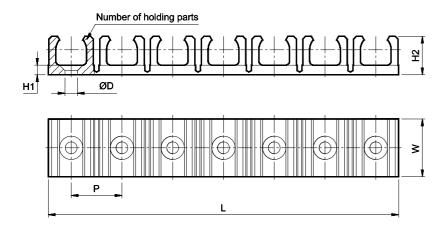

### **Application**

Tube holders are used to arrange the pneumatic tubings in a proper way. (Example: Pneumatic control panels)

| Applicable<br>Tube OD | L     | w  | H1  | H2   | ØD  | Р    | Number of holding parts | Ordering No |
|-----------------------|-------|----|-----|------|-----|------|-------------------------|-------------|
| 4                     | 66.5  | 13 | 2.5 | 6.5  | 3.5 | 8.5  | 8                       | WT004-08    |
| 6                     | 108.5 | 16 | 3   | 8.5  | 3.5 | 11   | 10                      | WT006-10    |
| 8                     | 106.5 | 17 | 3   | 10.5 | 3.5 | 13.5 | 8                       | WT008-08    |
| 10                    | 126.5 | 19 | 3.5 | 12.5 | 4.5 | 16   | 8                       | WT010-08    |
| 12                    | 128   | 21 | 3.5 | 14   | 4.5 | 18.5 | 7                       | WT012-07    |