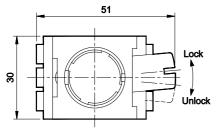

#### 3 / 2 Stem actuated panel mounting valve with Actuator

| Mushroom head<br>" Push turn " |               | Mushroom head<br>" Push function " |                | Tip head |                      | Flush head |                      |
|--------------------------------|---------------|------------------------------------|----------------|----------|----------------------|------------|----------------------|
| Colour                         | Ordering No   | Colour                             | Ordering No    | Colour   | Ordering No          | Colour     | Ordering No          |
| Red                            | DP242P70-MT1A | Red                                | DP242P70-MP1A  | Black    | DP242P70-TH3A        | Red        | DP242P70-FH1A        |
|                                |               |                                    |                |          |                      | Green      | DP242P70-FH2A        |
|                                |               |                                    |                |          |                      |            |                      |
|                                |               |                                    |                |          |                      |            |                      |
|                                | 240<br>Lock   |                                    | Lock<br>Uniock |          | 51<br>Lock<br>Unlock |            | 51<br>Lock<br>Unlock |