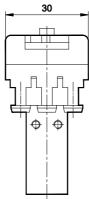

#### 3 / 2 Stem actuated panel mounting valve

| 1 - Inlet, | 2 - | Outlet,  | 3 - Exhaust |  |
|------------|-----|----------|-------------|--|
| Ordering   | No  | DP242P70 |             |  |
| Symbol     |     |          |             |  |