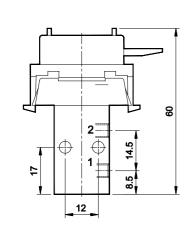

#### 3 / 2 Stem actuated panel mounting valve

| 1 - Inlet, | 2 - | Outlet,  | 3 - Exhaust |  |
|------------|-----|----------|-------------|--|
| Ordering   | No  | DP242P70 |             |  |
| Symbol     |     |          |             |  |

<u>Mounting hole dia</u>