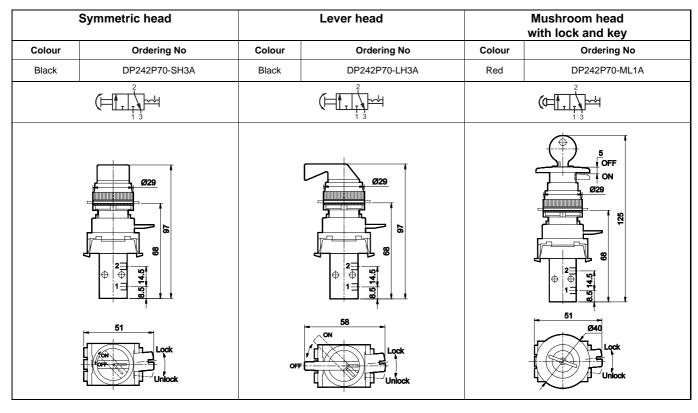

#### 3 / 2 Stem actuated panel mounting valve

| 1 - Inlet, | 2 - | Outlet,  | 3 - Exhaust |  |
|------------|-----|----------|-------------|--|
| Ordering   | No  | DP242P70 |             |  |
| Symbol     |     |          |             |  |