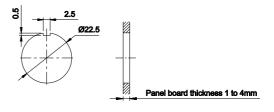

<u>Mounting hole dia</u>

#### **Technical Specifications**

| Model                                 | DP2                                  |  |  |  |
|---------------------------------------|--------------------------------------|--|--|--|
| Port size                             | M5                                   |  |  |  |
| Ambient / Medium Temperature          | 5° - 60° C                           |  |  |  |
| Max. Working pressure                 | 8 bar                                |  |  |  |
| Stroke                                | 2.5 mm                               |  |  |  |
| Medium                                | Compressed air, Filtered, Lubricated |  |  |  |
| Flow <sup>@</sup> $(1 \rightarrow 2)$ | 130 lpm                              |  |  |  |
| Materials of construction             | Housing : Aluminium, Seals : Nitrile |  |  |  |