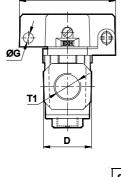

<sup>®</sup> Inlet pressure 6 bar, and pressure drop 1 bar

Note : 1. While connecting the valve check the direction of the air flow as per

2. 'Lock' - Not in the scope of supply.

| SI.<br>No | Ordering<br>No. | T1   | T2   | Hex | Α  | В  | С    | D    | Е  | ØF | ØG  | н    |
|-----------|-----------------|------|------|-----|----|----|------|------|----|----|-----|------|
| 1         | GS245L61        | G1/4 | G1/8 | 17  | 45 | 73 | 43   | 28.5 | 22 | 40 | 3.5 | 8    |
| 2         | GS246L62        | G3/8 | G1/4 | 19  | 55 | 85 | 52   | 32.5 | 28 | 55 | 6   | 11   |
| 3         | GS247L63        | G1/2 | G3/8 | 24  | 70 | 94 | 56.5 | 37.5 | 36 | 75 | 8   | 11.5 |