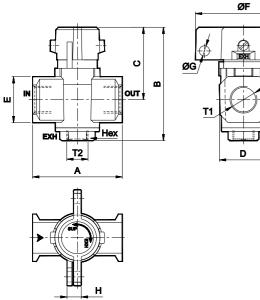

<sup>®</sup> Inlet pressure 6 bar, and pressure drop 1 bar

Note : 1. While connecting the valve check the direction of the air flow as per

2. 'Lock' - Not in the scope of supply.

| SI.<br>No | Ordering<br>No. | T1   | T2   | Hex | Α  | В  | С    | D    | Е  | ØF | ØG  | н    |
|-----------|-----------------|------|------|-----|----|----|------|------|----|----|-----|------|
| 1         | GS245L61        | G1/4 | G1/8 | 17  | 45 | 73 | 43   | 28.5 | 22 | 40 | 3.5 | 8    |
| 2         | GS246L62        | G3/8 | G1/4 | 19  | 55 | 85 | 52   | 32.5 | 28 | 55 | 6   | 11   |
| 3         | GS247L63        | G1/2 | G3/8 | 24  | 70 | 94 | 56.5 | 37.5 | 36 | 75 | 8   | 11.5 |