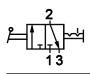

### **Features**

- Modular mounting with FRL
- Port thread at both ends
- Sizes - G1/4, G3/8 & G1/2
- Window display to show the valve position (i.e.) the valve is in On condition or Off condition

- 1. Opening and closing of airline with relieving of down stream pressure at closed condition.
- 2. The valve can be locked at the closing condition (Exhaust 2  $\rightarrow$  3)