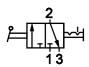

### **Function**

- a. Opening and closing of airline with relieving of the down stream pressure.
- b. A window display to show the valve position when the valve is On condition (or) Exhaust condition.