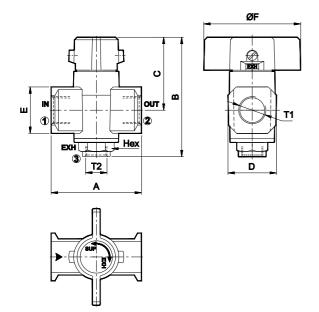

<sup>@</sup> Inlet pressure 6 bar, and pressure drop 1 bar

| SI.<br>No | Ordering<br>No. | T1   | T2   | Hex | Α  | В  | С    | D    | E  | ØF |
|-----------|-----------------|------|------|-----|----|----|------|------|----|----|
| 1         | GS245H61        | G1/4 | G1/8 | 17  | 45 | 73 | 43   | 28.5 | 22 | 40 |
| 2         | GS246H62        | G3/8 | G1/4 | 19  | 55 | 85 | 52   | 32.5 | 28 | 55 |
| 3         | GS247H63        | G1/2 | G3/8 | 24  | 70 | 94 | 56.5 | 37.5 | 36 | 75 |