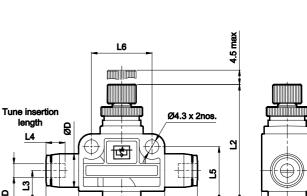

## **Technical Specifications**

| Туре                      | Reversing type                    |
|---------------------------|-----------------------------------|
| Model                     | GR011                             |
| Medium                    | Compressed air - Dry / Lubricated |
| Max. Operating pressure   | 10 bar                            |
| No. of needle rotations   | 8                                 |
| Ambient Temperature       | 5° - 60° C                        |
| Materials of construction | Brass, Acetal, Nitrile            |
| Applicable tubes          | Nylon, Polyurethane               |

| SI.<br>No | Ordering<br>No. | Applicable<br>Tube OD | L    | L1 | L2   | L3  | L4   | L5   | L6 | L7 | ØD   | Free Flow<br>Lts/min. <sup>@</sup> | Controlled Flow<br>Lts/min. @ |
|-----------|-----------------|-----------------------|------|----|------|-----|------|------|----|----|------|------------------------------------|-------------------------------|
| 1         | GR0110404       | 4                     | 49.5 | 27 | 37.5 | 9.5 | 14.5 | 17   | 19 | 16 | 10.5 | 50                                 | 50                            |
| 2         | GR0110606       | 6                     | 55   | 32 | 43.5 | 11  | 15.5 | 19.5 | 24 | 19 | 12.5 | 225                                | 200                           |
| 3         | GR0110808       | 8                     | 58   | 32 | 43.5 | 11  | 17.5 | 20.5 | 24 | 19 | 15   | 450                                | 400                           |
| 4         | GR0111010       | 10                    | 68.5 | 33 | 48   | 12  | 20   | 23.5 | 25 | 22 | 18.5 | 800                                | 550                           |
| 5         | GR0111212       | 12                    | 68.5 | 33 | 48   | 12  | 20.5 | 24.5 | 25 | 22 | 21   | 950                                | 900                           |

Applicable tube OD

@ Inlet pressure 6 bar, and pressure drop 1 bar