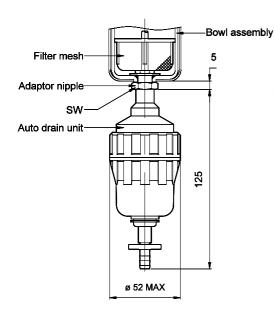

### **Function**

These Auto drain units are externally mountable on G1/4, 3/8 and 1/2, 3/4, 1 size Filters and FRC units.

As the condensed water collects in the drain unit, the float moves up and drains the water.

| Size                 | sw | Ordering no. |
|----------------------|----|--------------|
| G1/4                 | 19 | A2D01        |
| G3/8                 | 19 | A2D02        |
| G1/2,<br>G3/4,<br>G1 | 22 | A2D03        |

### **Note**

When ordered as A2D01, auto drain unit with a adaptor kit and a filter mesh for G1/4 Filter or FRC will be supplied.