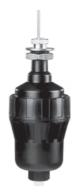

### **Function**

These Auto drain units are externally mountable on G1/4, 3/8 and 1/2, 3/4, 1 size Filters and FRC units.

As the condensed water collects in the drain unit, the float moves up and drains the water.

The condensate water can also be drained manually.

A plastic tube can be fitted at the bottom of the auto drain unit to take the drained water away from the unit.