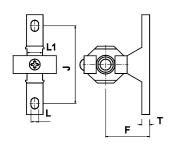

#### WALL MOUNTING BRACKET

| Adoptable to Model series | L1 | J   | L  | F  | т  | Ordering<br>No. |
|---------------------------|----|-----|----|----|----|-----------------|
| F13, L13, R13, FRC13      | 12 | 50  | 7  | 35 | 7  | A2W01           |
| F14, L14, R14, FRC14      | 14 | 70  | 7  | 45 | 7  | A2W02           |
| F15, L15, R15, FRC15      | 16 | 90  | 9  | 55 | 9  | A2W03           |
| F17, R17, L17, FRC17      | 15 | 100 | 12 | 70 | 10 | A2W04           |

How to order :- Mention the ordering number required

Example :- Wall mounting Bracket for 3/8 Filter, Regulator, Lubricator series F14, R14, L14 : Ordering no : A2W02