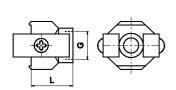

#### **SPACER**

| Adoptable to Model series | L1 | Ordering<br>No. |
|---------------------------|----|-----------------|
| F13, L13, R13, FRC13      | 12 | A2S01           |
| F14, L14, R14, FRC14      | 14 | A2S02           |
| F15, L15, R15, FRC15      | 16 | A2S03           |
| F17, R17, L17, FRC17      | 15 | A2S04           |

How to order :- Mention the ordering number required

Example :- Spacer for 3/8 Filter, Regulator, Lubricator series F14, R14, L14 - Ordering no : A2S02