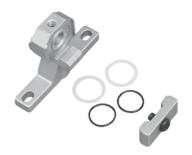

#### KIT FOR MODULAR CONSTRUCTION

For Modular construction, order accessories as given below

|       | Wall mounting bracket | Piping Adaptor |
|-------|-----------------------|----------------|
| FRCLM | 1                     | 2              |
| FRLM  | 2                     | 2              |