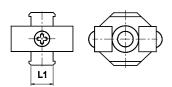

#### **SPACER**

| Adoptable to Model series | L1 | Ordering<br>No. |
|---------------------------|----|-----------------|
| F13, L13, R13, FRC13      | 12 | A2S01           |
| F14, L14, R14, FRC14      | 14 | A2S02           |
| F15, L15, R15, FRC15      | 16 | A2S03           |
| F17, R17, L17, FRC17      | 15 | A2S04           |

How to order :- Mention the ordering number required

Example :- Spacer for 3/8 Filter, Regulator, Lubricator series F14, R14, L14 - Ordering no : A2S02