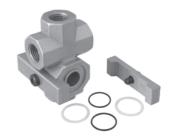

#### WALL MOUNTING BRACKET

| Adoptable to Model series | L1 | J   | L  | F  | т  | Ordering<br>No. |
|---------------------------|----|-----|----|----|----|-----------------|
| F13, L13, R13, FRC13      | 12 | 50  | 7  | 35 | 7  | A2W01           |
| F14, L14, R14, FRC14      | 14 | 70  | 7  | 45 | 7  | A2W02           |
| F15, L15, R15, FRC15      | 16 | 90  | 9  | 55 | 9  | A2W03           |
| F17, R17, L17, FRC17      | 15 | 100 | 12 | 70 | 10 | A2W04           |

How to order :- Mention the ordering number required

Example :- Wall mounting Bracket for 3/8 Filter, Regulator, Lubricator series F14, R14, L14 : Ordering no : A2W02