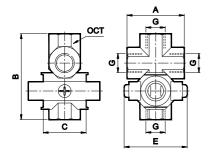

### X SPACER ASSEMBLY - Mountable between FRL, FRC modular units.

- 4 way connector

| Adoptable to Model series | G   | Α  | В    | С  | Е  | ост | Ordering<br>No. |
|---------------------------|-----|----|------|----|----|-----|-----------------|
| FRLM13, FRCLM13           | 1/4 | 40 | 60   | 30 | 45 | 22  | A2M01           |
| FRLM14, FRCLM14           | 3/8 | 45 | 66.5 | 35 | 55 | 27  | A2M02           |
| FRLM15, FRCLM15           | 1/2 | 56 | 83   | 40 | 70 | 30  | A2M03           |

How to order: Mention the ordering number required

Example :- X Spacer assembly for 3/8 FRLM, FRCLM Series : Ordering no : A2M02