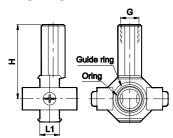

#### T SPACER

| Adoptable to Model series | Size | G   | L1 | Н  | Ordering<br>No. |
|---------------------------|------|-----|----|----|-----------------|
| F13, R13, L13, FRC13      | 1/4  | 1/8 | 12 | 50 | A2T01           |
| F14, R14, L14, FRC14      | 3/8  | 1/4 | 14 | 53 | A2T02           |
| F15, R15, L15, FRC15      | 1/2  | 3/8 | 16 | 52 | A2T03           |

How to order :- Mention the ordering number required

Example :- T Spacer for 3/8 Filter, Regulator, Lubricator, FRC Series F14, R14, L14, FRC14: Ordering no: A2T02