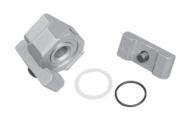

#### WALL MOUNTING BRACKET

| Adoptable to Model series | L1 | J   | L  | F  | т  | Ordering<br>No. |
|---------------------------|----|-----|----|----|----|-----------------|
| F13, L13, R13, FRC13      | 12 | 50  | 7  | 35 | 7  | A2W01           |
| F14, L14, R14, FRC14      | 14 | 70  | 7  | 45 | 7  | A2W02           |
| F15, L15, R15, FRC15      | 16 | 90  | 9  | 55 | 9  | A2W03           |
| F17, R17, L17, FRC17      | 15 | 100 | 12 | 70 | 10 | A2W04           |

How to order :- Mention the ordering number required

Example :- Wall mounting Bracket for 3/8 Filter, Regulator, Lubricator series F14, R14, L14 : Ordering no : A2W02