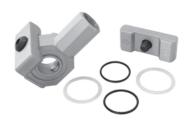

### X SPACER ASSEMBLY - Mountable between FRL, FRC modular units.

- 4 way connector

| Adoptable to Model series | G   | Α  | В    | С  | Е  | ост | Ordering<br>No. |
|---------------------------|-----|----|------|----|----|-----|-----------------|
| FRLM13, FRCLM13           | 1/4 | 40 | 60   | 30 | 45 | 22  | A2M01           |
| FRLM14, FRCLM14           | 3/8 | 45 | 66.5 | 35 | 55 | 27  | A2M02           |
| FRLM15, FRCLM15           | 1/2 | 56 | 83   | 40 | 70 | 30  | A2M03           |

How to order: Mention the ordering number required

Example :- X Spacer assembly for 3/8 FRLM, FRCLM Series : Ordering no : A2M02