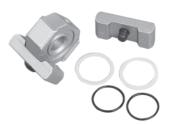

#### **PIPING ADAPTOR**

| Adoptable to Model series | G    | L  | Ordering<br>No. |
|---------------------------|------|----|-----------------|
| F13, L13, R13, FRC13      | 1/4  | 27 | A2P01           |
| F14, L14, R14, FRC14      | 3/8  | 29 | A2P02           |
| F15, L15, R15, FRC15      | 1/2  | 32 | A2P03           |
| F17, R17, L17, FRC17      | G3/4 | 35 | A2P07           |
| F11, N11, L11, FRO11      | G1   | 35 | A2P08           |

How to order :- Mention the ordering number required

Example :- Piping Adaptor for 3/8 Filter, Regulator, Lubricator series F14, R14, L14 - Ordering no : A2P02