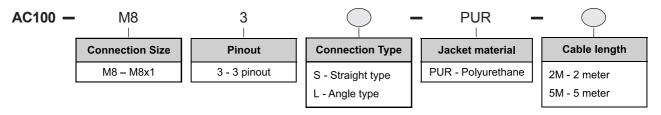

## How to order

Ordering example :- AC100-M83S-PUR-2M ( Straight type connector with 2 mtr cable length)