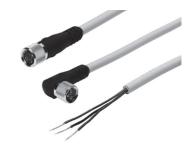

## **Application**

Socket with cable is used for connecting magnetic sensors wih QD connector, for quick disconnection and connection of magnetic sensors

## **Technical Specifications**

| Female pinout     | 3 1                                                                                 |
|-------------------|-------------------------------------------------------------------------------------|
| Conductor colors  | 1 : Brown 3 : Blue 4 : Black                                                        |
| Cable type        | PUR (Polyuretane)                                                                   |
| Jacky color       | Black                                                                               |
| Characteristics   | Oil and abrasion resistance, Robotic grade                                          |
| Connector         | Oil resistant polypropylene (PP) body, Nylon contact carrier                        |
| Contacts          | Gold plated brass                                                                   |
| Locking nut       | Brass, Nickel plated                                                                |
| Electrical rating | 120V AC / DC 3Amp. Max.                                                             |
| Conductors        | 3 x 24 AWG. / 0.22mm², high flex stranding, self-extinguishing PVC insulation, 300V |
| Temperature       | -20°C to +80°C                                                                      |
| Protection        | IP67 / NEMA 6 (only in fully locked position )                                      |