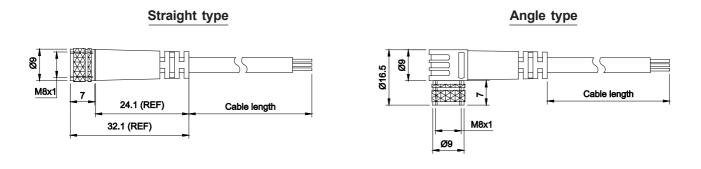

## **Technical Specifications**

| Female pinout     | 3 1                                                                                 |
|-------------------|-------------------------------------------------------------------------------------|
| Conductor colors  | 1 : Brown 3 : Blue 4 : Black                                                        |
| Cable type        | PUR (Polyuretane)                                                                   |
| Jacky color       | Black                                                                               |
| Characteristics   | Oil and abrasion resistance, Robotic grade                                          |
| Connector         | Oil resistant polypropylene (PP) body, Nylon contact carrier                        |
| Contacts          | Gold plated brass                                                                   |
| Locking nut       | Brass, Nickel plated                                                                |
| Electrical rating | 120V AC / DC 3Amp. Max.                                                             |
| Conductors        | 3 x 24 AWG. / 0.22mm², high flex stranding, self-extinguishing PVC insulation, 300V |
| Temperature       | -20°C to +80°C                                                                      |
| Protection        | IP67 / NEMA 6 (only in fully locked position )                                      |