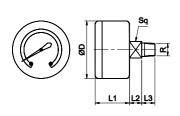

## PRESSURE GAUGE

| Thread<br>R | Pressure range bar | Adoptable to<br>Model series    | ØD | L1               | L2  | L3               | Sq    | Ordering<br>No. |
|-------------|--------------------|---------------------------------|----|------------------|-----|------------------|-------|-----------------|
|             | 0 - 4              | R13, R14, R15,<br>FRC13, FRC14, | 42 | 24 <sup>+1</sup> | 9+2 | 8+2              | 11/12 | A2G01           |
| R1/8        | 0 - 10             |                                 |    |                  |     |                  |       | A2G02           |
|             | 0 - 16             | FRC15                           |    |                  |     |                  |       | A2G03           |
|             | 0 - 4              | R17, FRC17                      | 50 | 28               | 9+2 | 13 <sup>+1</sup> | 14    | A2G07           |
| R1/4        | 0 - 10             |                                 |    |                  |     |                  |       | A2G08           |
|             | 0 - 16             |                                 |    |                  |     |                  |       | A2G09           |