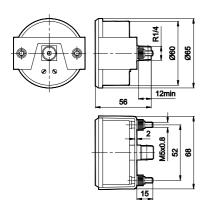

## PANEL MOUNTING PRESSURE GAUGE

| Thread | Pressure range bar | Adoptable to Model series | Ordering<br>No. |
|--------|--------------------|---------------------------|-----------------|
| R1/4   | 0 - 10             | R17, FRC17                | A2GP08          |